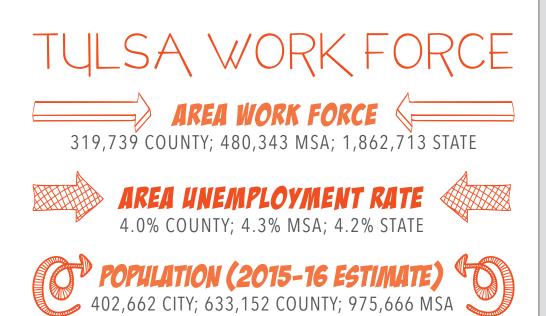

**METROPOLITAN STATISTICAL AREA (MSA)** is a geographical region with a relatively high population density at its core and close economic ties throughout the area. A typical metropolitan area is centered on a single large city that wields substantial influence over the region.